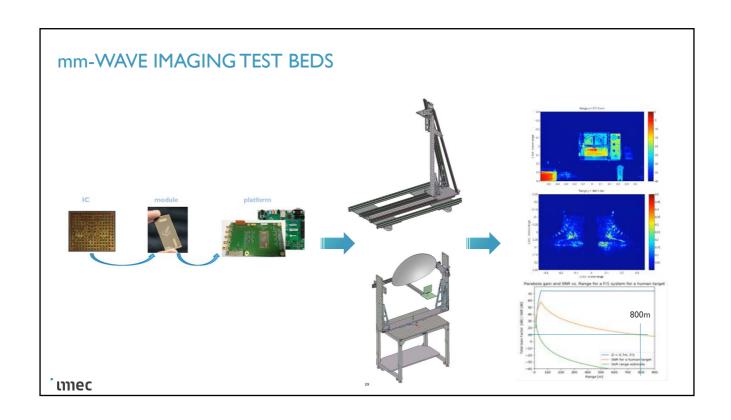

### 5.THZ TOMOGRAPHY WITH U ANTWERPEN

**Goal**: Develop algorithms for 5D (3D volume + frequency + phase) terahertz tomography to enable imaging applications with imec hardware

#### imec spectrally coherent THz imager

- Steerable emitter array (fast scanning
- Detector array: coherent, high SNR + phase information
- Integrated laser diodes:
   coherent excitation of emitter /
   detector