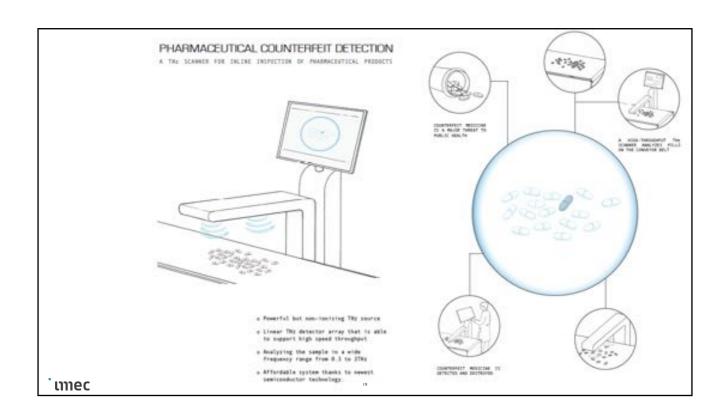

## PHOTONICS IN THE MAGIC KINGDOM FAIRY TALES AND TALENT FAIRS

BERT GYSELINCKX IMEC USA





























DESIGN CENTER
FOR
HIGH FREQUENCY ELECTRONICS AND PHOTONICS









# THz PHOTONIC INTEGRATED CIRCUITS























#### **NEXT STEPS**

4. FRESNEL LENS ON CHIP





imec

#### **NEXT STEPS**

### 5.THZ TOMOGRAPHY WITH U ANTWERPEN

**Goal**: Develop algorithms for 5D (3D volume + frequency + phase) terahertz tomography to enable imaging applications with imec hardware





#### imec spectrally coherent THz imager

- Steerable emitter array (fast scanning
- Detector array: coherent, high SNR + phase information
- Integrated laser diodes:
   coherent excitation of emitter /
   detector





E.g. Non-Destructive Analysis of Ceramic Diesel Particulate Filters (Advantest)

unec