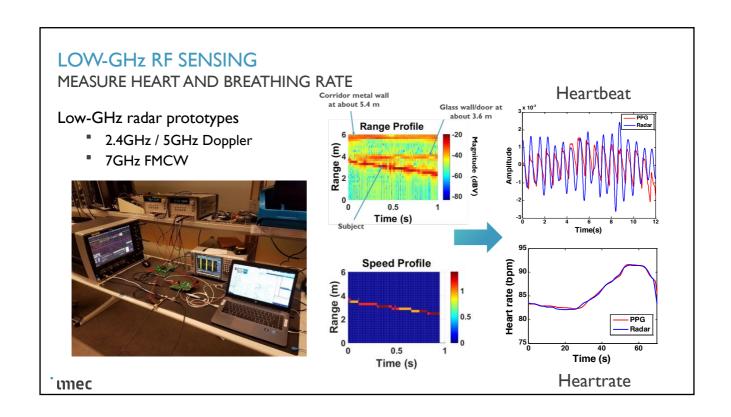

THE MAGIC KINGDOM FAIRY TALES AND TALENT FAIRS

BERT GYSELINCKX IMEC USA





























DESIGN CENTER
FOR
HIGH FREQUENCY ELECTRONICS AND PHOTONICS









# THz PHOTONIC INTEGRATED CIRCUITS























#### **NEXT STEPS**

4. FRESNEL LENS ON CHIP





imec

#### **NEXT STEPS**

### 5.THZ TOMOGRAPHY WITH U ANTWERPEN

**Goal**: Develop algorithms for 5D (3D volume + frequency + phase) terahertz tomography to enable imaging applications with imec hardware





#### imec spectrally coherent THz imager

- Steerable emitter array (fast scanning
- Detector array: coherent, high SNR + phase information
- Integrated laser diodes:
   coherent excitation of emitter /
   detector





E.g. Non-Destructive Analysis of Ceramic Diesel Particulate Filters (Advantest)

unec